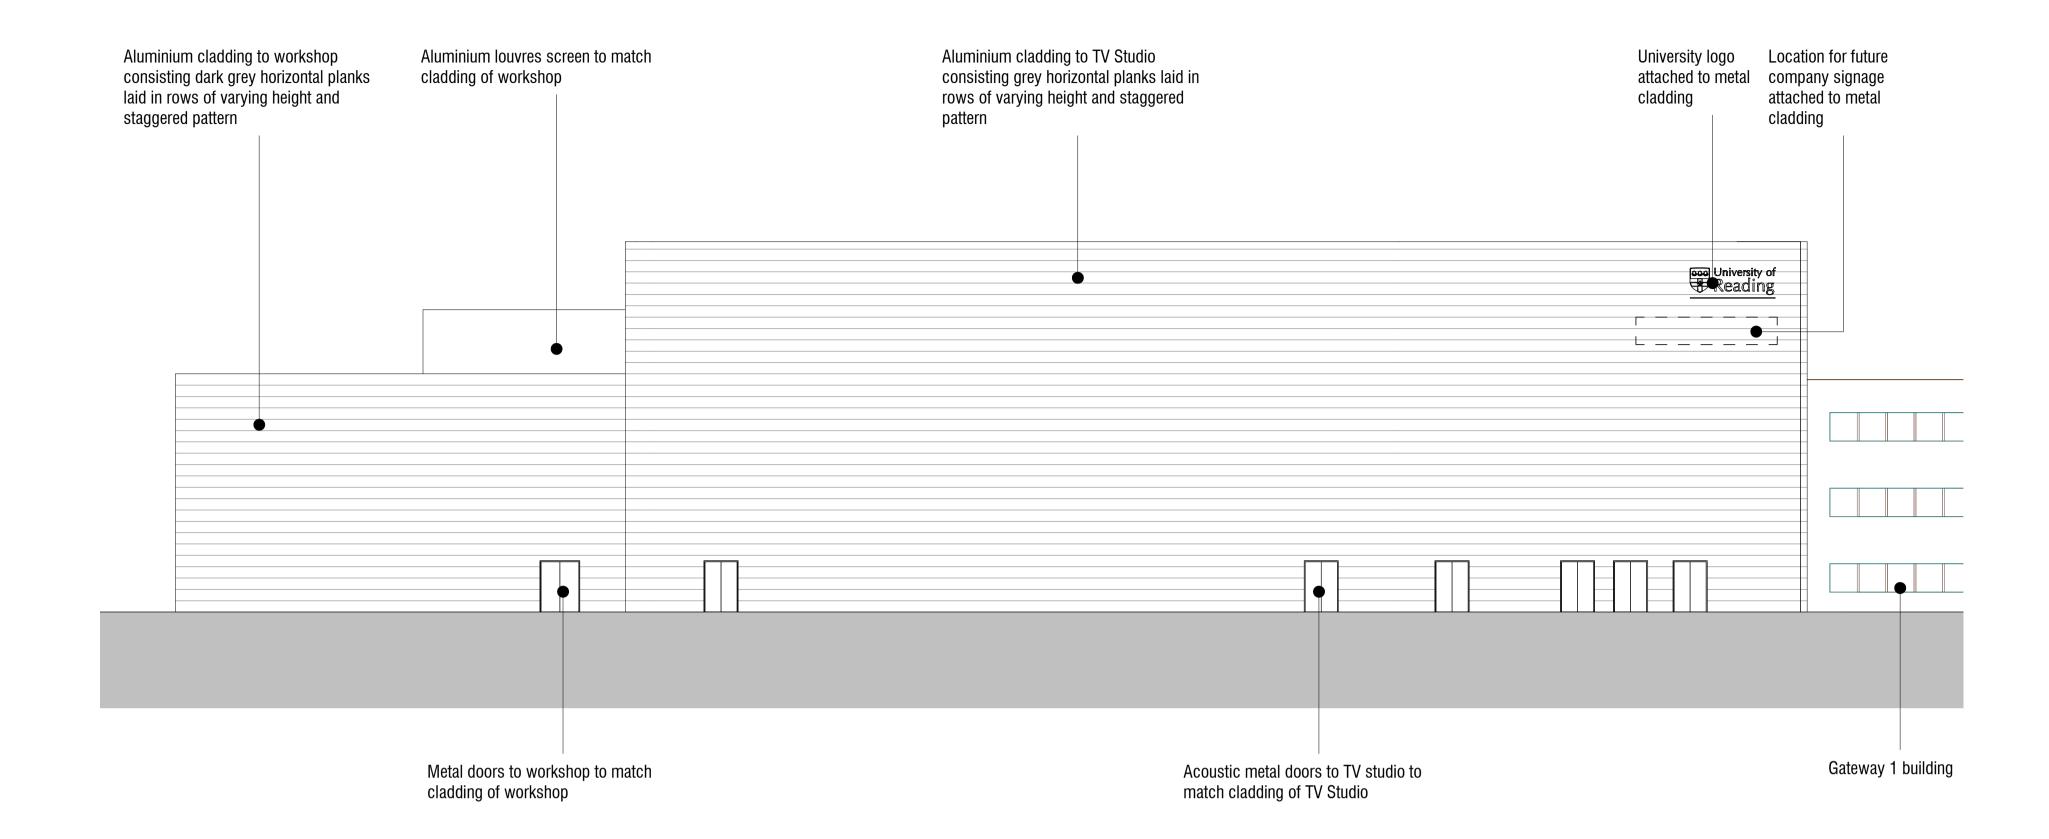

3 SW Elevation

SE Elevation
1:200

©Scott Brownrigg Ltd
This drawing is to be read in conjunction with all relevant architect's and other designers' drawings and associated specifications.
Figured dimensions only are to be taken from this drawing. All dimensions are to be checked on site before any work is put in hand.

The University of Reading

TV Studio @ Cine Valley

South-East & South-West elevations

1:200@A1

Practice Project No. Originator Volume Level Type Role Number

19228-SBR-ZZ-XX-DR-A-84102

Suitability Code Status PLANNING