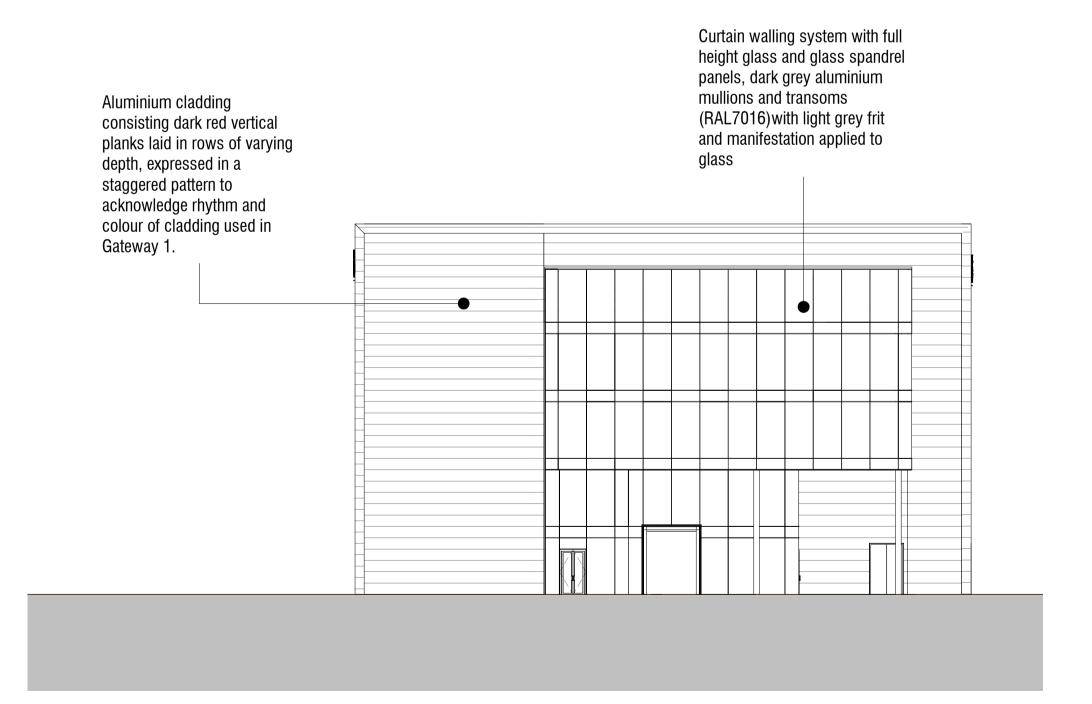

3 SW Elevation

SE Elevation
1:200

©Scott Brownrigg Ltd
This drawing is to be read in conjunction with all relevant architect's and other designers' drawings and associated specifications.
Figured dimensions only are to be taken from this drawing. All dimensions are to be checked on site before any work is put in hand.

The University of Reading

TV Studio @ Cine Valley

South-East & South-West elevations

1:200@A1

Practice Project No. Originator Volume Level Type Role Number

19228-SBR-ZZ-XX-DR-A-84102

Suitability Code Status PLANNING